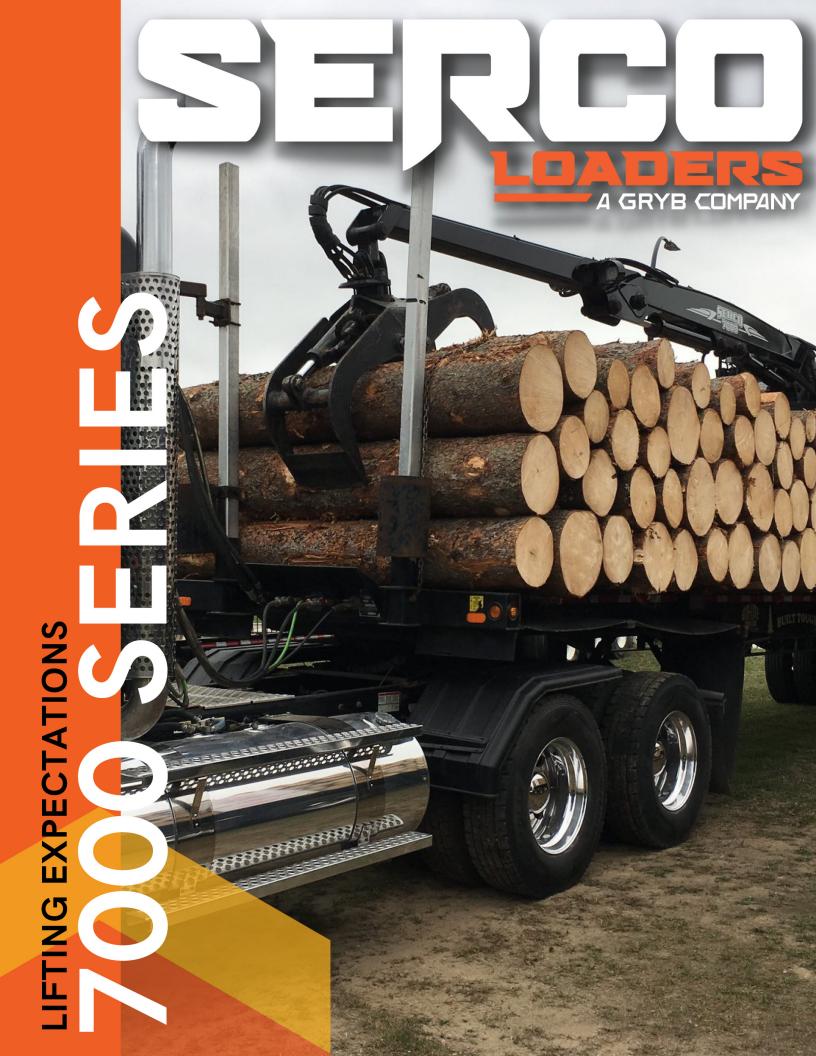

### LIFTING EXPECTATIONS

From its inception, the SERCO 7000 has been one of the most popular and well accepted knuckleboom loaders in its class. Its light weight, speed, strength, and reliability have made this model extremely popular in multiple industries such as forestry and scrap material handling.