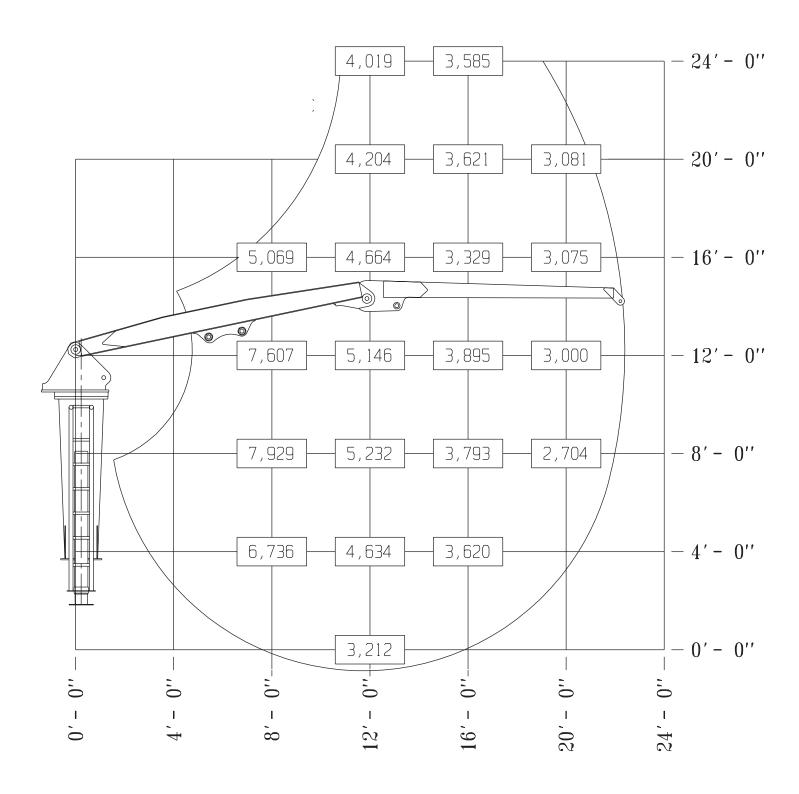

#### **LIFT DIAGRAM**

Capacities shown are maximum theoretical lift capacities based on loader system pressure rating indicated, loader is mounted on adequately sized vehicle, stabilizers deployed in down position and the entire unit is on firm, level ground.