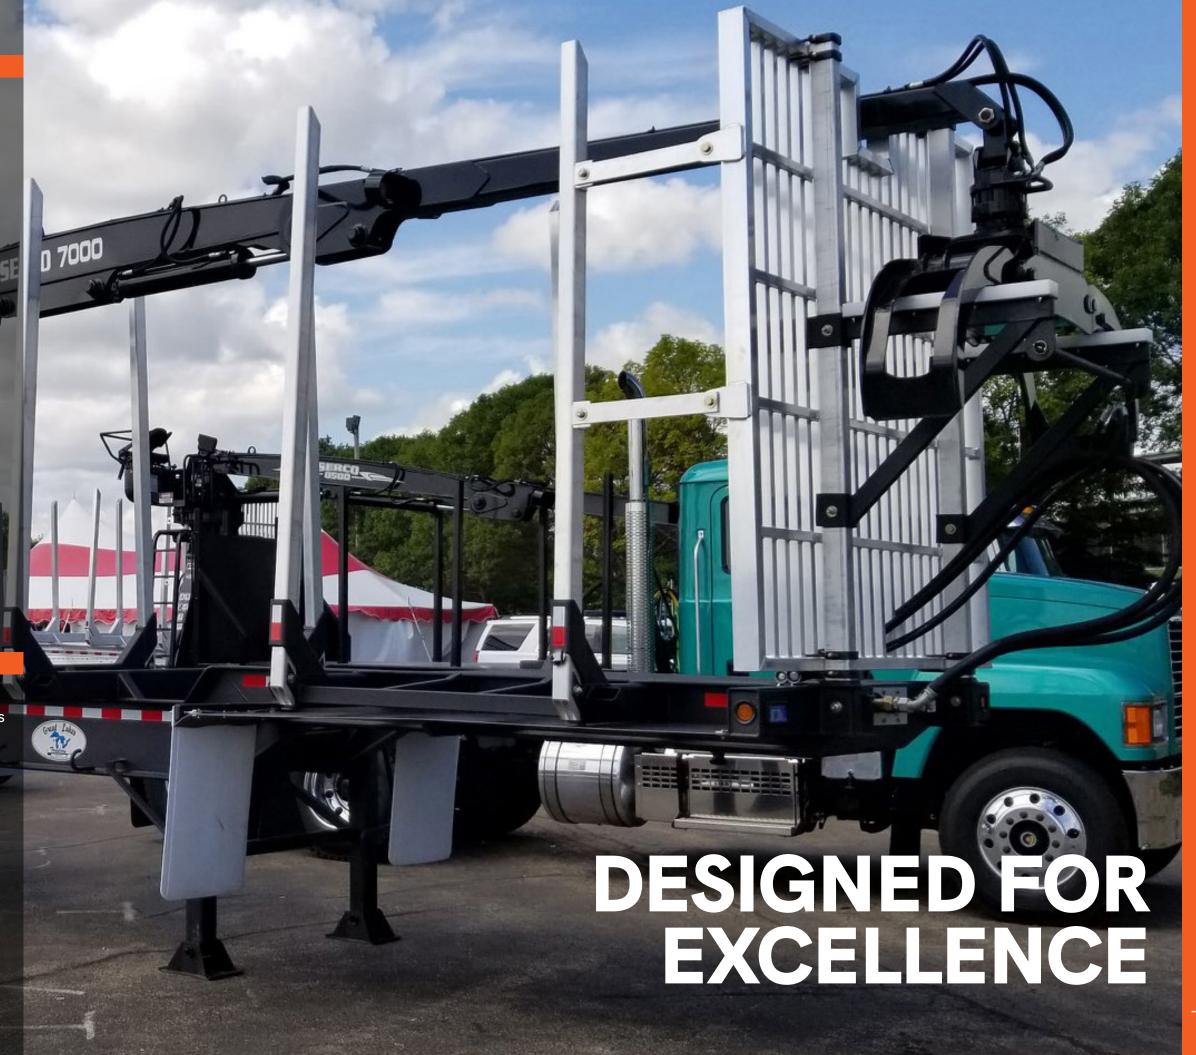

in.



Tandem hydraulic circuits to allow simultaneous operation without power loss.

Tandem gear pump providing 30 & 30 GPM at 1,400 pump RPM.

Stack type control valves located under seat for increased operator visibility and safety.

55 gallon truck frame mounted hydraulic reservoir with high capacity, 10-micron return line filter and removable access cover.

Folding joystick controls standard. 4-wire reinforced hoses in all pressure applications.

Oversize main pressure and return lines with bent tube-type fittings to eliminate heat problems.

#### Miscellaneous

- LED light kits.
  - Full range of attachments including continuous rotation grapples.
  - Side-mounted aluminum tank built to SERCO specifications.
  - 572 degree rotation on turntable bearing.
  - Bolt-on gland cylinders.



# SERCOLOADERS.COM

#### **LIFT DIAGRAM**

Capacities shown are maximum theoretical lift capacities based on loader system pressure rating indicated, loader is mounted on adequately sized vehicle, stabilizers deployed in down position and the entire unit is on firm, level ground.



#### **NOTES**

|               | <br> | <br> |
|---------------|------|------|
|               | <br> | <br> |
|               |      |      |
|               |      |      |
|               |      |      |
| ·             |      |      |
|               |      |      |
|               |      |      |
|               | <br> |      |
|               | <br> |      |
|               |      |      |
|               |      |      |
|               | <br> | <br> |
| - <del></del> | <br> | <br> |
|               |